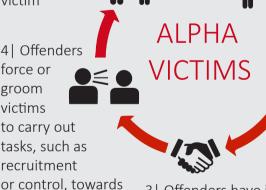

victim 4 | Offenders force or groom victims to carry out tasks, such as

other victims

SIGNS OF EXPLOITATION

on dependence