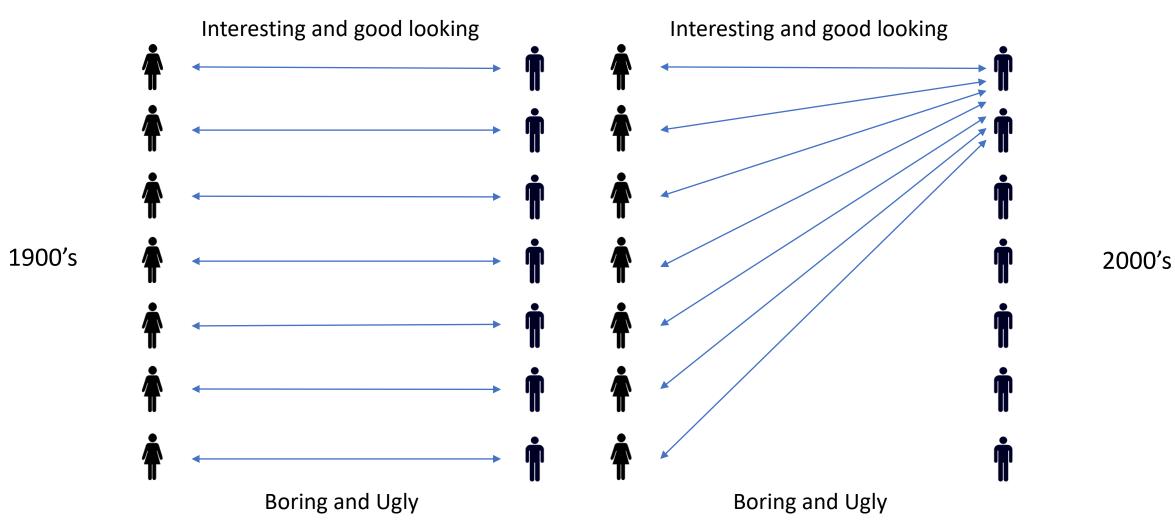

## Hypergamy

• The concept that women are evolutionary pre determined to seek out the most attractive males to become their mate , rejecting less attractive males