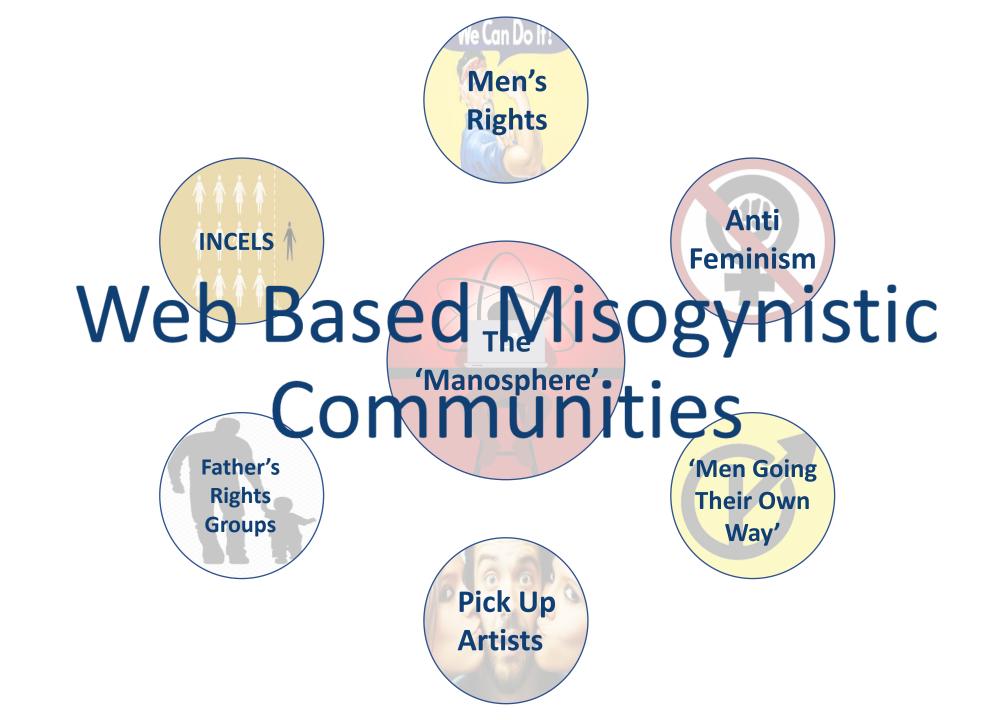

# The 'INCEL' Movement

#### Defining The 'INCEL' Movement

### Defining The 'INCEL' Movement

- An online subculture of predominantly heterosexual male followers who consider themselves unable to find a romantic and/or sexual partner
- Many Incels believe they are entitled to sex from woman and claim they are oppressed for being sexless men
- This can lead to expressions of grievance against women and 'more attractive men'
- Extreme Incel communities seek to move past grievance and pursue societal change by using violence