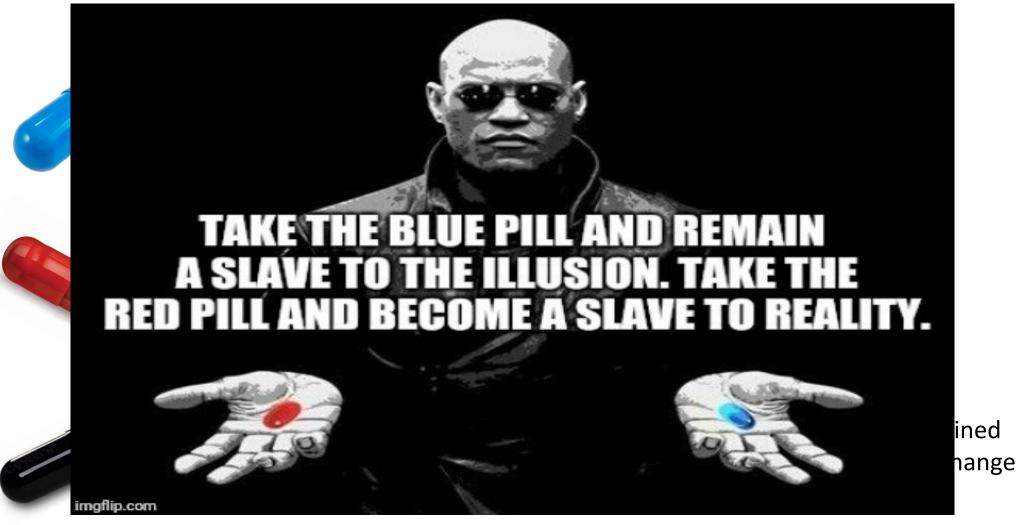

#### Mainstream Society- The 'Pills' in Incel Ideology

 Conversations around 'taking the Blackpill' can lead to self harm, suicide and/or acts of violence by the most vulnerable in these communities