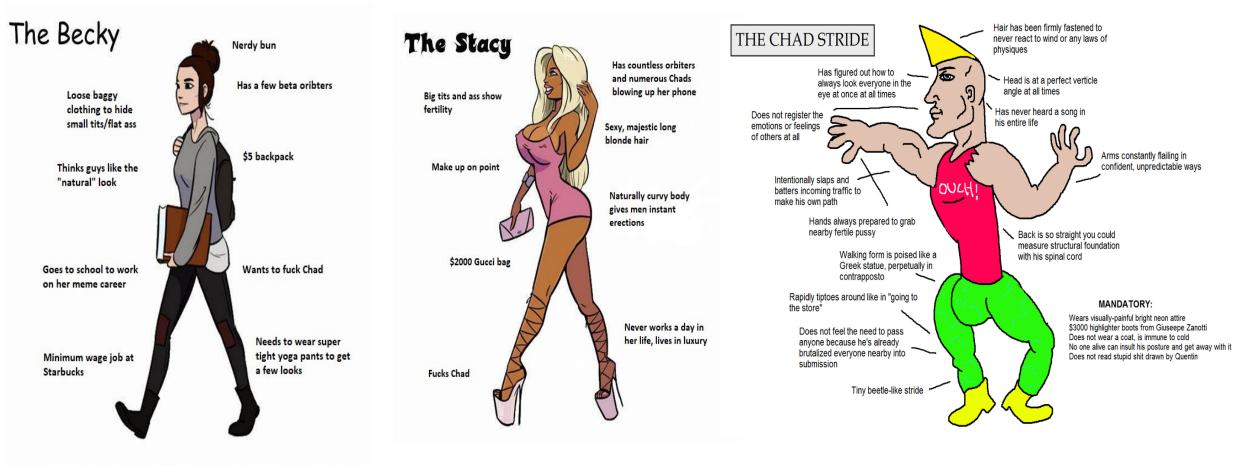

#### Incel Language/Memes

'3-7 out of 10'

'9-10 of out 10'

'Alpha male 9 -10 out of 10'