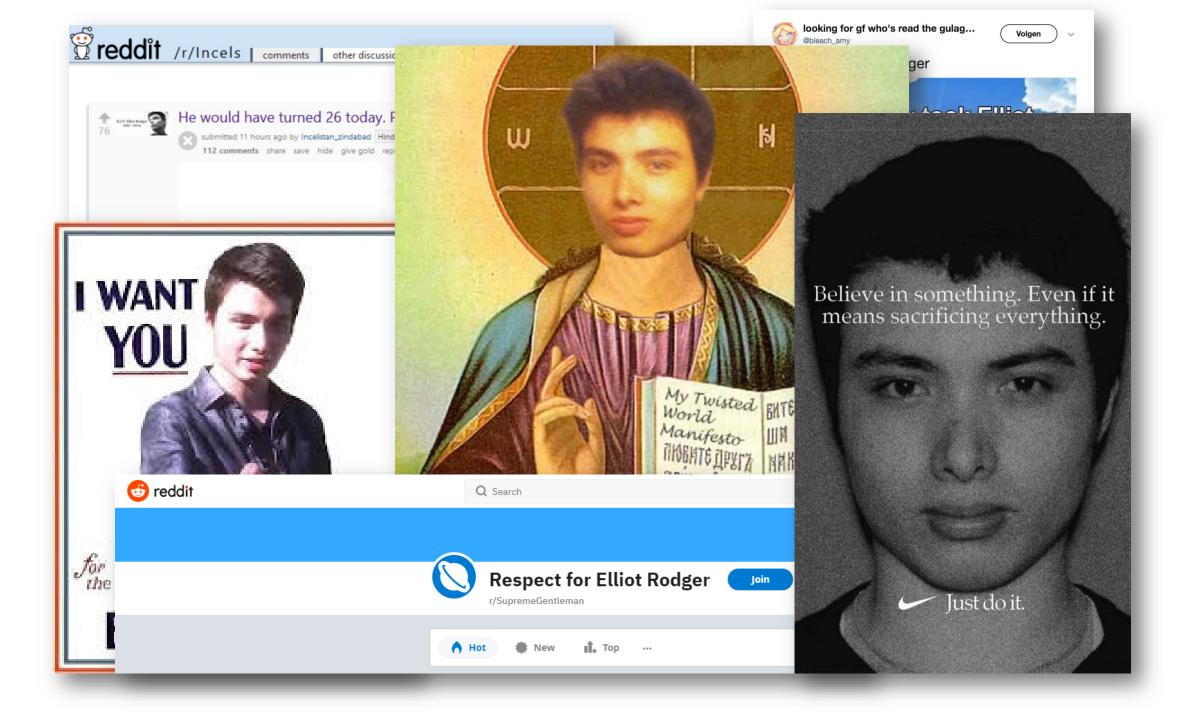

# Elliot Rodger

- 22 year old British born US National
- Identified himself as an Incel online
- Blamed attractive women /men and society in general for denying him 'sex and love'
- Wrote 141 Page manifesto outlining his grievances and published a video called 'Retribution' on Youtube, setting out his plans
- On 23<sup>rd</sup> May 2014 in Isla Vista California, Rodger killed 6 before fatally shooting himself