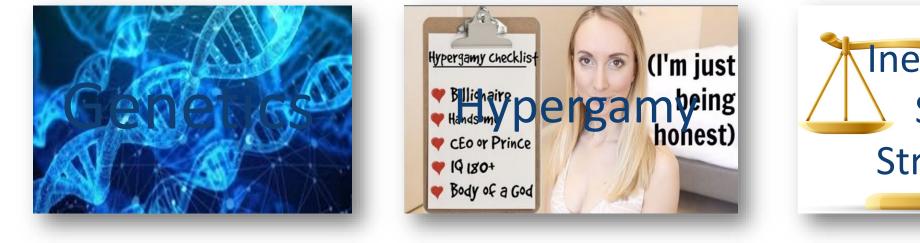

#### Genetics

- Incels blame their perceived low physical attractiveness for their celibacy
- Unattractiveness is graded on things such as height, weight, facial bone structure and position on the autistic spectrum

## Hypergamy

• The concept that women are evolutionary pre determined to seek out the most attractive males to become their mate , rejecting less attractive males