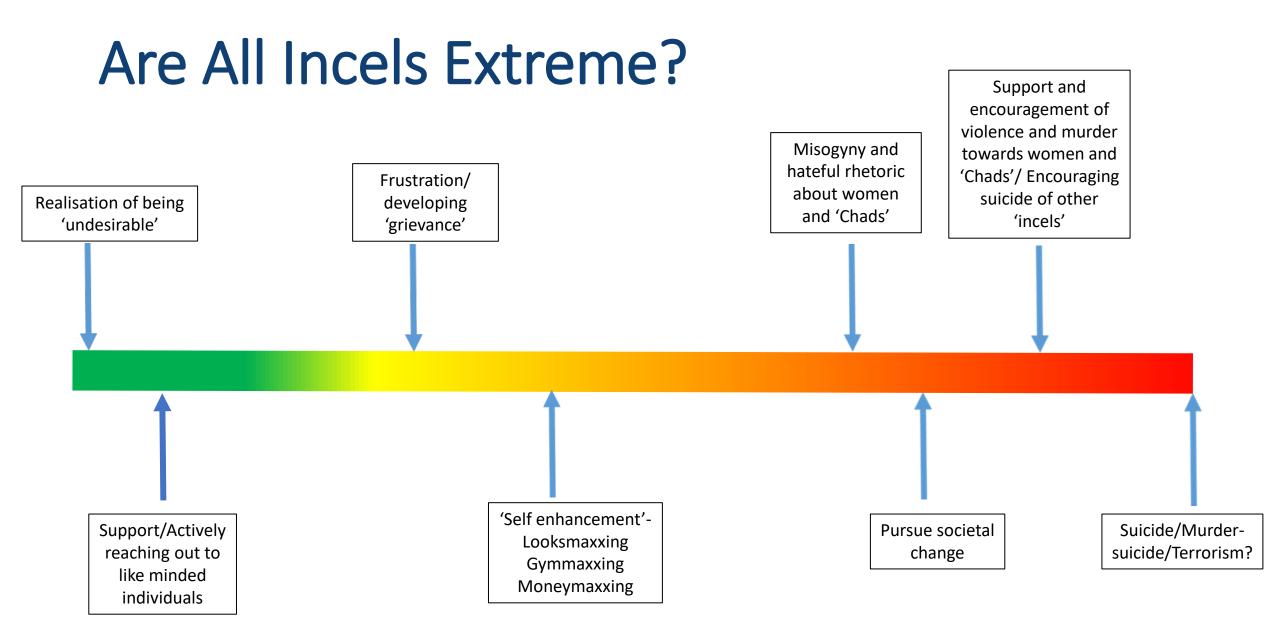

### Defining The 'INCEL' Movement

- An online subculture of predominantly heterosexual male followers who consider themselves unable to find a romantic and/or sexual partner
- Many Incels believe they are entitled to sex from woman and claim they are oppressed for being sexless men
- This can lead to expressions of grievance against women and 'more attractive men'
- Extreme Incel communities seek to move past grievance and pursue societal change by using violence

#### **Characteristics of Extreme Incel Ideology**

Makes sense.

HEALTH

#### Incels- A Forward Look

- There have been no successful Incel motivated **terrorist attacks** in the UK
- Incel grievances and ideology are beginning to overlap with other terrorism casework, particularly in the right-wing space
- Most Incel activity is likely to remain under the terrorism threshold.
- References to Incel ideology will continue to be assessed against terrorism threshold on a case by case basis