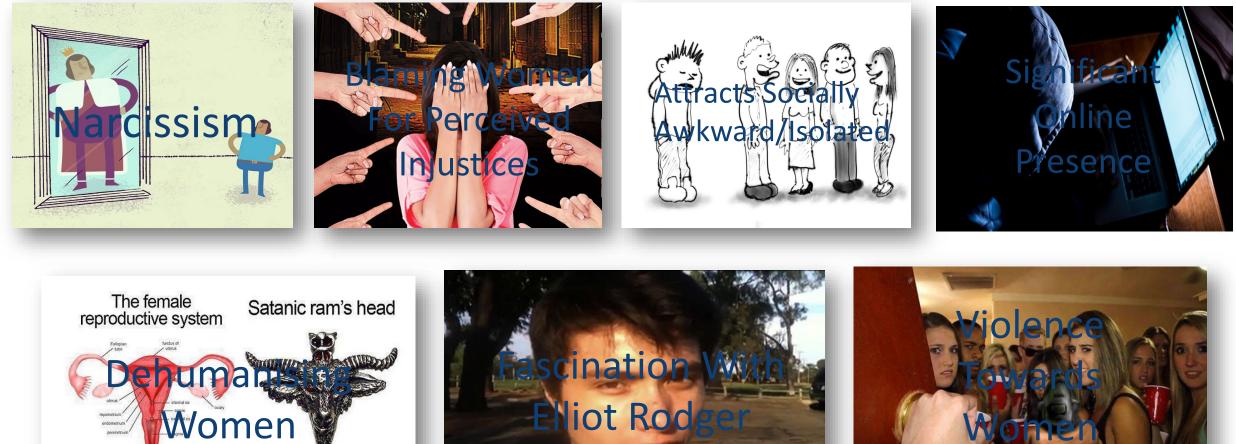

#### **Characteristics of Extreme Incel Ideology**

Makes sense.

HEALTH

# Elliot Rodger

- 22 year old British born US National
- Identified himself as an Incel online
- Blamed attractive women /men and society in general for denying him 'sex and love'
- Wrote 141 Page manifesto outlining his grievances and published a video called 'Retribution' on Youtube, setting out his plans
- On 23<sup>rd</sup> May 2014 in Isla Vista California, Rodger killed 6 before fatally shooting himself

#### Genetics

- Incels blame their perceived low physical attractiveness for their celibacy
- Unattractiveness is graded on things such as height, weight, facial bone structure and position on the autistic spectrum